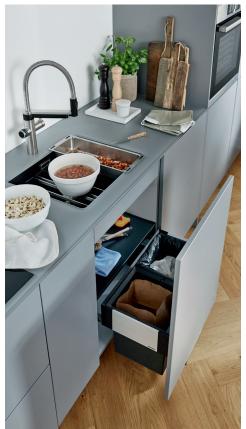

# **BLANCO UNIT.**A perfect combination.

As a specialist in creating premium water hub products, BLANCO offers the ideal combination of mixer tap, sink and waste management or organisational systems all in one cabinet. The BLANCO UNIT.

All your kitchen tasks in one place. The BLANCO UNIT helps make the most of your kitchen sink area, transforming daily tasks into highlights. Drinks, preparation and cleaning in a space designed to suit your style and lifestyle. Sink, tap and organisation or waste systems, combined to create more time for what really matters. Discover how a BLANCO UNIT can make your kitchen life easier: blanco.co.uk/blancounit

### Seamless combinations.

Pasta with homemade tomato sauce, in half the time? With the BLANCO UNIT drink.hot combination of sink, tap and organisation system, everything is simply easy and all in one place.

### All in one place.

Boiling, warm and cold water on tap, multi-functional sink or bowl and integrated organisation and waste management system. The BLANCO UNIT, a seamless combination making life simply easier.