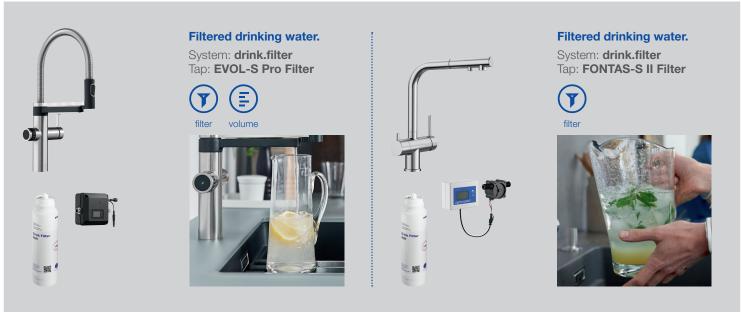

# STUNNING, PRECISE, **PURELY FILTERED.**

The drink.filter EVOL-S Pro provides pure water and pure bliss thanks to multi-stage filter technology and a filtered water measuring function.

Noticeably refined water and a clear conscience, all thanks to the drink filter system. In addition to limescale, the BWT multi-stage filter installed in the base cabinet reduces the heavy metal and chlorine content. This not only improves the taste of the water, but also protects your kitchen and supports a healthy lifestyle. Choose between filtered water via the unique measuring function or standard tap water as required. And enjoy added flexibility thanks to the flexible, dual spray spout.

# FILTER FLEXIBILITY, MODERN MIXER STYLE.

The **drink.filter FONTAS-S II** features a pull-out spout that delivers hot and cold flow, plus filtered cold water via a separate nozzle, meaning filtered water instantly every time.

### Purely practical, effortlessly elegant.

The FONTAS-S II features a pull-out spout with dual hoses and two nozzles, delivering hot and cold flow from one and precious filtered water from another, keeping it instantly pure.