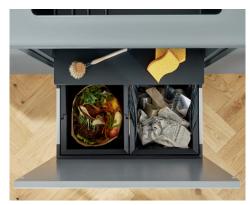

Organisation and waste management systems for every need. Available in a range of sizes, cleanly set and perfectly adapted to base cabinet variations. Our integrated waste management systems do more than just control refuse and waste, while our organisation systems create calm and order to the chaotic space under the sink.

## Step 3: waste less space

Where once was chaos, with BLANCO organisation and waste management systems, now order and calm reside. Whether you are looking to organise your cleaning products, store pet paraphernalia or sort your dry recycling, we have a system for you. In fact, a few of them will do all three while leaving space for more.

Our range gives you options for most standard sized, hinged door or pull-out drawer units. These three, space-saving models are ideally suited for use in the same cabinet as a BLANCO drinking water system.

The compact design is specifically for use with a drink.hot or drink.filter water system in a standard 600mm cabinet and the built in drawer runners create the perfect pull-out system.