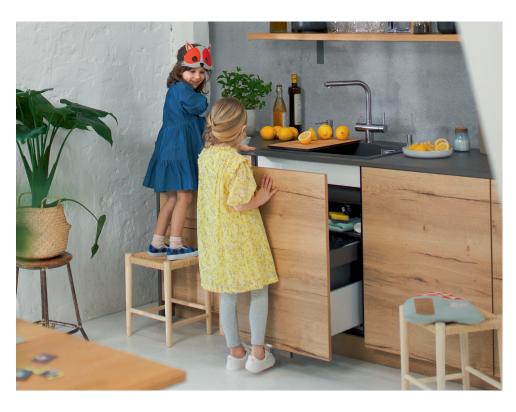

Organisation and waste management systems for every need. Available in a range of sizes, cleanly set and perfectly adapted to base cabinet variations. Our integrated waste management systems do more than just control refuse and waste, while our organisation systems create calm and order to the chaotic space under the sink.

## Step 3: waste less space

Where once was chaos, with BLANCO organisation and waste management systems, now order and calm reside. Whether you are looking to organise your cleaning products, store pet paraphernalia or sort your dry recycling, we have a system for you. In fact, a few of them will do all three while leaving space for more.

Our range gives you options for most standard sized, hinged door or pull-out drawer units. These three, space-saving models are ideally suited for use in the same cabinet as a BLANCO drinking water system.

The compact design is specifically for use with a drink.hot or drink.filter water system in a standard 600mm cabinet and the built in drawer runners create the perfect pull-out system.