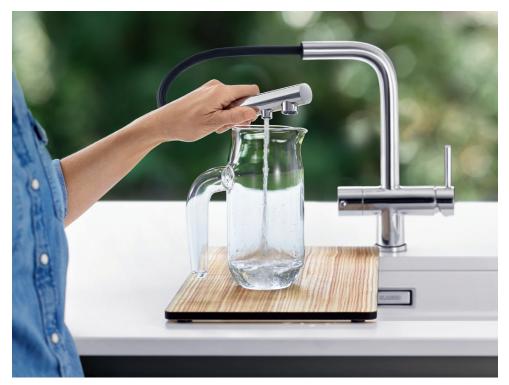

# Step 1: Which drinking water system?

Refreshment your own way, filtered boiling hot water instantly, refined cold filtered drinking water on tap... or both? Choose from unique measuring functions, pull-out spouts or classic mixer tap designs. The choice is yours!

# IT'S GETTING HOT IN HERE.

drink.hot EVOL-S Pro semi-professional 4-in-1 mixer tap gives you an exact amount of 100°C filtered or perfectly filtered cold water at the touch of a button.

The only semi-professional mixer tap on the market that combines filtered boiling hot water and filtered cold water with a volume control dial and push activation: the drink.hot system cuts out boiling time and ensures pure refreshment with filtered water. Featuring separate spouts for standard and treated water that can be used simultaneously, multi-stage BWT filter system and super-strong titanium boiler, the drink.hot EVOL-S Pro has been engineered to be better.

### Simply measured.

Choose between boiling filtered (red) or cold filtered (blue) with the control knob, set the amount of water you want between 100ml and 3 litres with the scaling wheel, tap the dial and the drink.hot EVOL-S Pro will deliver the volume of filtered boiling or cold water that you need.