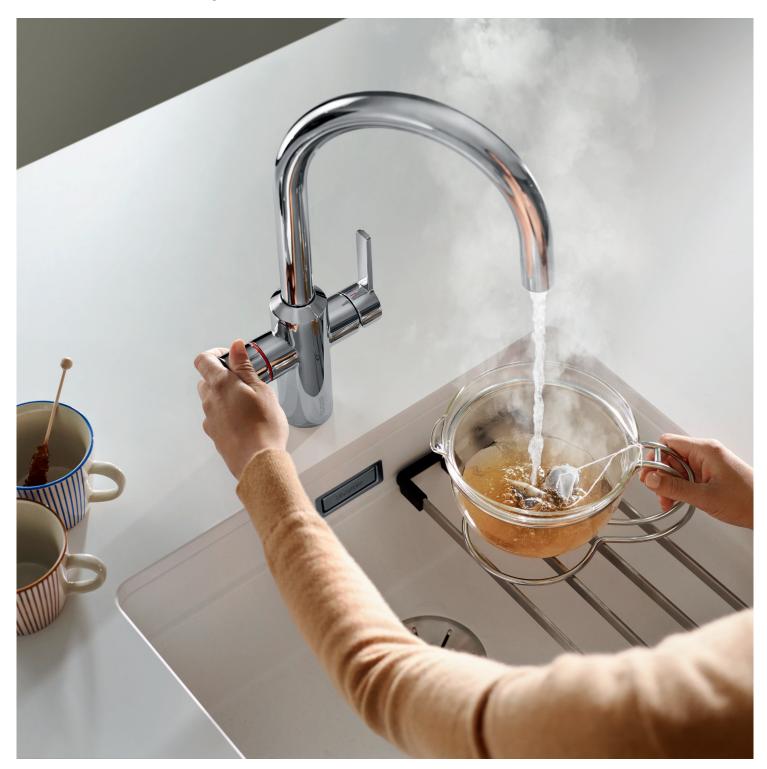

# IT'S GETTING HOT IN HERE.

drink.hot EVOL-S Pro semi-professional 4-in-1 mixer tap gives you an exact amount of 100°C filtered or perfectly filtered cold water at the touch of a button.

The only semi-professional mixer tap on the market that combines filtered boiling hot water and filtered cold water with a volume control dial and push activation: the drink.hot system cuts out boiling time and ensures pure refreshment with filtered water. Featuring separate spouts for standard and treated water that can be used simultaneously, multi-stage BWT filter system and super-strong titanium boiler, the drink.hot EVOL-S Pro has been engineered to be better.

### Simply measured.

Choose between boiling filtered (red) or cold filtered (blue) with the control knob, set the amount of water you want between 100ml and 3 litres with the scaling wheel, tap the dial and the drink.hot EVOL-S Pro will deliver the volume of filtered boiling or cold water that you need.

### Dual spouts, dual spray, dual functionality.

Both the insulated boiling and cold filtered spout and the flexible standard water spout, with dual spray option, can be used simultaneously. This makes for a highly versatile and practical tap where you can complete tasks in tandem.