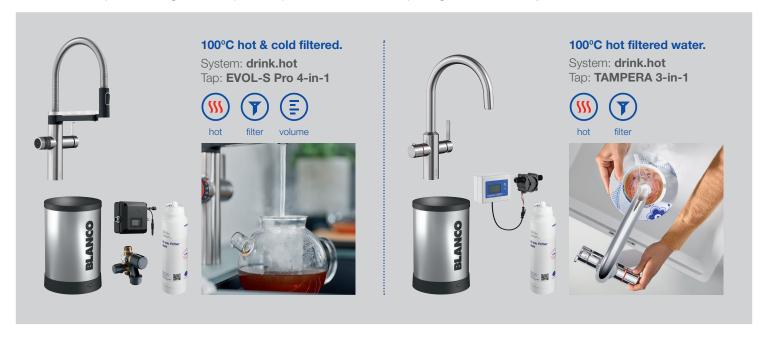

### drink.hot water system

The boiling water system at a glance:

- Filtered boiling water (EVOL-S = filtered cold too)
- · Standard warm and cold mains water
- A custom-fit BWT multi-stage filter
- Titanium hot water boiler
- Digital control box for system management

### drink.filter water system

The filtered water system at a glance:

- Filtered water (cold)
- Standard warm and cold mains water
- A custom-fit BWT multi-stage filter
- Digital flowmeter for filter management

# IT'S GETTING HOT IN HERE.

drink.hot EVOL-S Pro semi-professional 4-in-1 mixer tap gives you an exact amount of 100°C filtered or perfectly filtered cold water at the touch of a button.

The only semi-professional mixer tap on the market that combines filtered boiling hot water and filtered cold water with a volume control dial and push activation: the drink.hot system cuts out boiling time and ensures pure refreshment with filtered water. Featuring separate spouts for standard and treated water that can be used simultaneously, multi-stage BWT filter system and super-strong titanium boiler, the drink.hot EVOL-S Pro has been engineered to be better.

# STRONG, SAFE, INSTANT HOT.

The **drink.hot TAMPERA** water system is a specification-busting 3-in-1, multi-stage filtered, true-boiling water tap with safety at it's core. Simply engineered to be better.