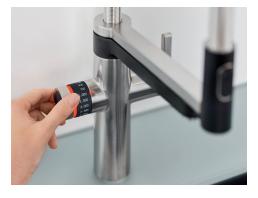

### Simply measured.

Set the amount of filtered water on the rotary control, tap the button to start the flow.