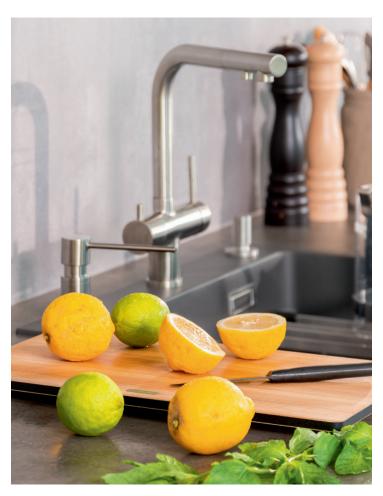

# STUNNING, PRECISE, **PURELY FILTERED.**

The drink.filter EVOL-S Pro provides pure water and pure bliss thanks to multi-stage filter technology and a filtered water measuring function.

Noticeably refined water and a clear conscience, all thanks to the drink filter system. In addition to limescale, the BWT multi-stage filter installed in the base cabinet reduces the heavy metal and chlorine content. This not only improves the taste of the water, but also protects your kitchen and supports a healthy lifestyle. Choose between filtered water via the unique measuring function or standard tap water as required. And enjoy added flexibility thanks to the flexible, dual spray spout.

### Pure water, purely practical.

The BLANCO UNIT with a drink.filter at its heart is a perfectly coordinated mix of tap, sink and organisation system to ensure smooth work flows to fit your style and suit your lifestyle.

# **PURE FILTERED.**

BLANCO drink.filter taps are available in three styles with a variety of functions. Each with a multi-stage filtration system to ensure perfectly balanced filtered water on demand.