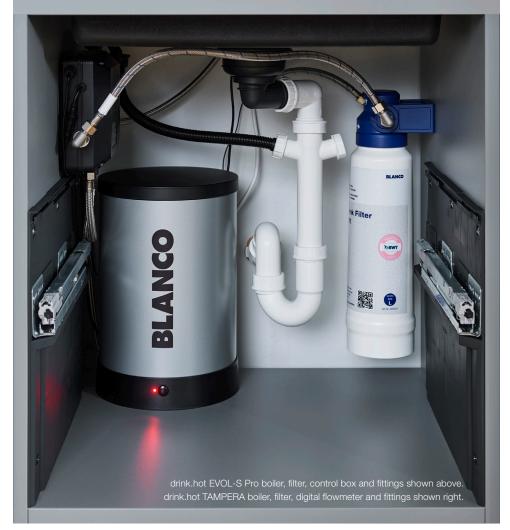

Our drinking water systems continue this approach, from the taps themselves to the custom-fit BWT filter, the super-strong titanium boiler to the digital control units that keep everything in check - every component has been engineered to be better. For example, where most competitors use stainless steel or copper in their hot water boilers, we use titanium because it is less likely to corrode or be affected by limescale over time - particularly important in hard water areas. Titanium is also more hygienic, so we can be sure that the perfectly filtered water that goes into the boiler is just as pure when you pour a nice hot cup of tea.

### drink.hot water system

The boiling water system at a glance:

- Filtered boiling water (EVOL-S = filtered cold too)
- · Standard warm and cold mains water
- A custom-fit BWT multi-stage filter
- Titanium hot water boiler
- Digital control box for system management

## drink.hot cabinet space

Timeless design meets maximum functionality with BLANCO drink.systems. The different water systems set new standards with their state-of-the-art technology, and are perfectly designed for your kitchen style and, more importantly, your lifestyle.

Designed to take up as little space as possible, the drink.hot system will fit easily into a 600mm sink cabinet, leaving room for a waste or organisation system. The SELECT II 60/2 Compact has been specifically designed for use with a drink.hot system and the BOTTON II 30/2 and SINGOLO family also fit to create a highly practical space, all in one BLANCO UNIT.