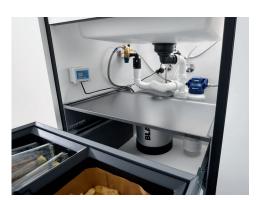

## Step 3: waste less space

Where once was chaos, with BLANCO organisation and waste management systems, now order and calm reside. Whether you are looking to organise your cleaning products, store pet paraphernalia or sort your dry recycling, we have a system for you. In fact, a few of them will do all three while leaving space for more.

Our range gives you options for most standard sized, hinged door or pull-out drawer units. These three, space-saving models are ideally suited for use in the same cabinet as a BLANCO drinking water system.

The compact design is specifically for use with a drink.hot or drink.filter water system in a standard 600mm cabinet and the built in drawer runners create the perfect pull-out system.