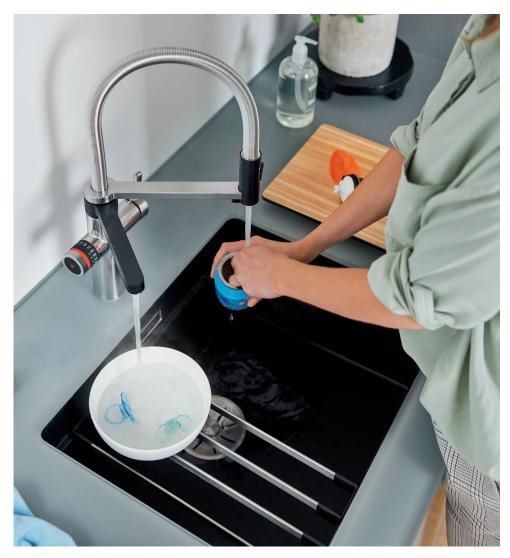

## drink.filter technology

The innovative, multi-stage BWT filter purifies mains cold water several times, getting rid of minute particles that can affect the taste. The long-lasting cartridge reduces chlorine content and softens the water, ensuring less limescale. The filter also removes heavy metals that can be present in mains drinking water and balances calcium content to just the right levels for the perfect taste.

Combined with the drink.hot boiler, mains water is filtered before heating. The titanium tanks hygienic properties ensure that the purity of the filtered water is maintained. So you can be sure of the perfect coffee or cup of tea every time.

# STUNNING, PRECISE, **PURELY FILTERED.**

The drink.filter EVOL-S Pro provides pure water and pure bliss thanks to multi-stage filter technology and a filtered water measuring function.

Noticeably refined water and a clear conscience, all thanks to the drink filter system. In addition to limescale, the BWT multi-stage filter installed in the base cabinet reduces the heavy metal and chlorine content. This not only improves the taste of the water, but also protects your kitchen and supports a healthy lifestyle. Choose between filtered water via the unique measuring function or standard tap water as required. And enjoy added flexibility thanks to the flexible, dual spray spout.