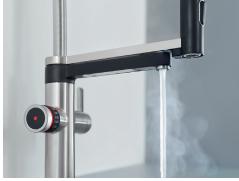

# IT'S GETTING HOT IN HERE.

drink.hot EVOL-S Pro semi-professional 4-in-1 mixer tap gives you an exact amount of 100°C filtered or perfectly filtered cold water at the touch of a button.

The only semi-professional mixer tap on the market that combines filtered boiling hot water and filtered cold water with a volume control dial and push activation: the drink.hot system cuts out boiling time and ensures pure refreshment with filtered water. Featuring separate spouts for standard and treated water that can be used simultaneously, multi-stage BWT filter system and super-strong titanium boiler, the drink.hot EVOL-S Pro has been engineered to be better.

### Dual spouts, dual spray, dual functionality.

Both the insulated boiling and cold filtered spout and the flexible standard water spout, with dual spray option, can be used simultaneously. This makes for a highly versatile and practical tap where you can complete tasks in tandem.