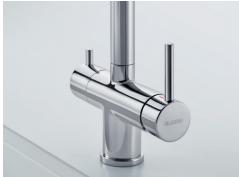

# IT'S GETTING HOT IN HERE.

drink.hot EVOL-S Pro semi-professional 4-in-1 mixer tap gives you an exact amount of 100°C filtered or perfectly filtered cold water at the touch of a button.

The only semi-professional mixer tap on the market that combines filtered boiling hot water and filtered cold water with a volume control dial and push activation: the drink.hot system cuts out boiling time and ensures pure refreshment with filtered water. Featuring separate spouts for standard and treated water that can be used simultaneously, multi-stage BWT filter system and super-strong titanium boiler, the drink.hot EVOL-S Pro has been engineered to be better.

### Simply measured.

Choose between boiling filtered (red) or cold filtered (blue) with the control knob, set the amount of water you want between 100ml and 3 litres with the scaling wheel, tap the dial and the drink.hot EVOL-S Pro will deliver the volume of filtered boiling or cold water that you need.

### Dual spouts, dual spray, dual functionality.

Both the insulated boiling and cold filtered spout and the flexible standard water spout, with dual spray option, can be used simultaneously. This makes for a highly versatile and practical tap where you can complete tasks in tandem.