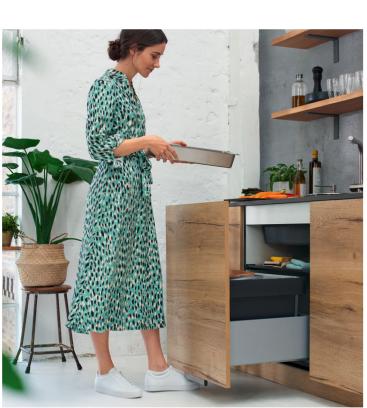

## Step 3: waste less space

Where once was chaos, with BLANCO organisation and waste management systems, now order and calm reside. Whether you are looking to organise your cleaning products, store pet paraphernalia or sort your dry recycling, we have a system for you. In fact, a few of them will do all three while leaving space for more.

Our range gives you options for most standard sized, hinged door or pull-out drawer units. These three, space-saving models are ideally suited for use in the same cabinet as a BLANCO drinking water system.

### Calming the chaos.

The drink.hot in-cabinet system leaves plenty of room for organisation systems.