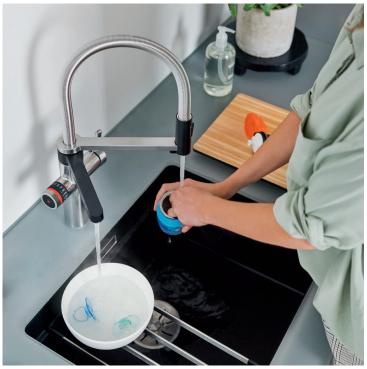

## drink.filter technology

The innovative, multi-stage BWT filter purifies mains cold water several times, getting rid of minute particles that can affect the taste. The long-lasting cartridge reduces chlorine content and softens the water, ensuring less limescale. The filter also removes heavy metals that can be present in mains drinking water and balances calcium content to just the right levels for the perfect taste.

# STUNNING, PRECISE, **PURELY FILTERED.**

The drink.filter EVOL-S Pro provides pure water and pure bliss thanks to multi-stage filter technology and a filtered water measuring function.

Noticeably refined water and a clear conscience, all thanks to the drink filter system. In addition to limescale, the BWT multi-stage filter installed in the base cabinet reduces the heavy metal and chlorine content. This not only improves the taste of the water, but also protects your kitchen and supports a healthy lifestyle. Choose between filtered water via the unique measuring function or standard tap water as required. And enjoy added flexibility thanks to the flexible, dual spray spout.