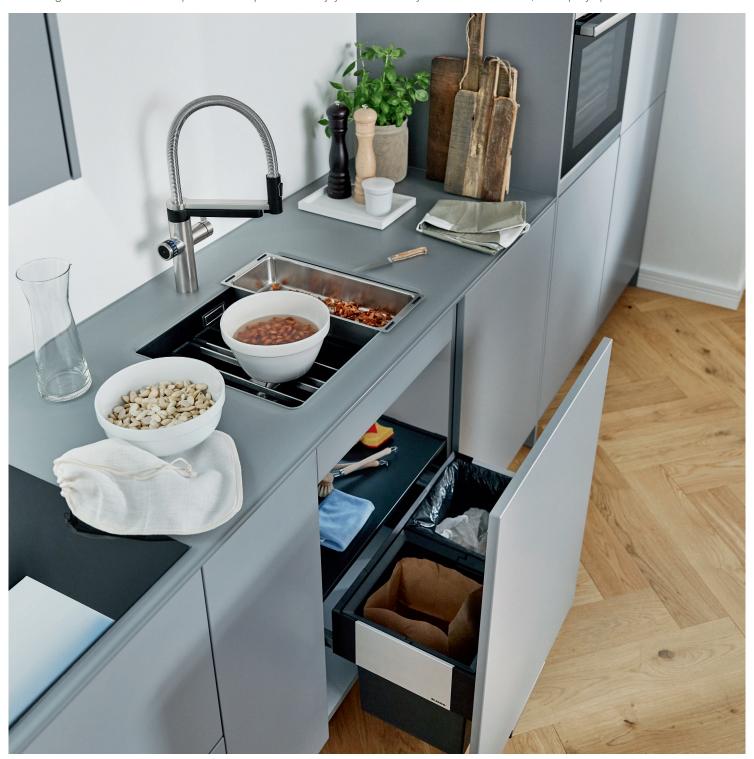

The space under the sink, that no-go-area of chaotic, but important, storage becomes perfectly tailored with an integrated waste or organisation system.

All of this with millimetre precision, premium quality and ingenious ideas to make kitchen life easier everyday.

Organisation and waste management systems for every need. Available in a range of sizes, cleanly set and perfectly adapted to base cabinet variations. Our integrated waste management systems do more than just control refuse and waste, while our organisation systems create calm and order to the chaotic space under the sink.

## Step 3: waste less space

Where once was chaos, with BLANCO organisation and waste management systems, now order and calm reside. Whether you are looking to organise your cleaning products, store pet paraphernalia or sort your dry recycling, we have a system for you. In fact, a few of them will do all three while leaving space for more.

Our range gives you options for most standard sized, hinged door or pull-out drawer units. These three, space-saving models are ideally suited for use in the same cabinet as a BLANCO drinking water system.