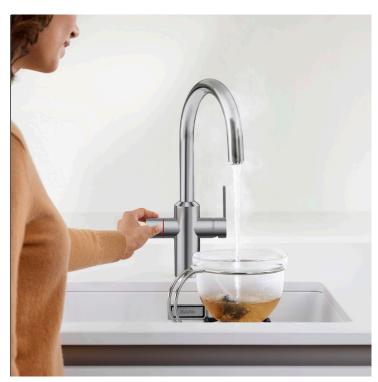

# IT'S GETTING HOT IN HERE.

drink.hot EVOL-S Pro semi-professional 4-in-1 mixer tap gives you an exact amount of 100°C filtered or perfectly filtered cold water at the touch of a button.

The only semi-professional mixer tap on the market that combines filtered boiling hot water and filtered cold water with a volume control dial and push activation: the drink.hot system cuts out boiling time and ensures pure refreshment with filtered water. Featuring separate spouts for standard and treated water that can be used simultaneously, multi-stage BWT filter system and super-strong titanium boiler, the drink.hot EVOL-S Pro has been engineered to be better.

### Simply measured.

Choose between boiling filtered (red) or cold filtered (blue) with the control knob, set the amount of water you want between 100ml and 3 litres with the scaling wheel, tap the dial and the drink.hot EVOL-S Pro will deliver the volume of filtered boiling or cold water that you need.

### Dual spouts, dual spray, dual functionality.

Both the insulated boiling and cold filtered spout and the flexible standard water spout, with dual spray option, can be used simultaneously. This makes for a highly versatile and practical tap where you can complete tasks in tandem.