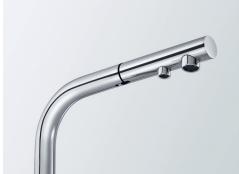

### Dual spouts, dual spray, dual functionality.

Both the insulated boiling and cold filtered spout and the flexible standard water spout, with dual spray option, can be used simultaneously. This makes for a highly versatile and practical tap where you can complete tasks in tandem.

### Dual spouts, dual spray, dual functionality.

Both the cold filtered spout and the flexible standard water spout, with dual spray option, can be used simultaneously. This makes for a highly versatile and practical filter tap.

### Purely practical, effortlessly elegant.

The FONTAS-S II features a pull-out spout with dual hoses and two nozzles, delivering hot and cold flow from one and precious filtered water from another, keeping it instantly pure.