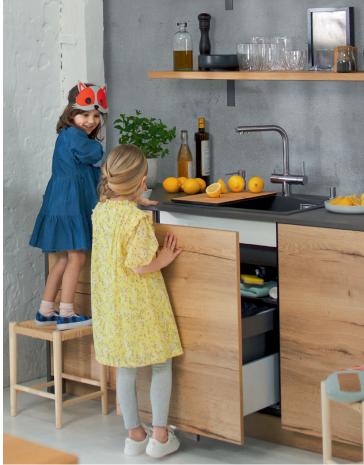

# **BLANCO UNIT.**A perfect combination.

As a specialist in creating premium water hub products, BLANCO offers the ideal combination of mixer tap, sink and waste management or organisational systems all in one cabinet. The BLANCO UNIT.

Day-to-day drink making, food preparation and cleaning now take place at a sophisticated sink area, combining all three tasks to perfection. Vegetables are peeled, washed and off-cuts disposed in just a few simple steps. Tea made simple with a boiling water tap, cool drinks created with pure filtered water and life made easier with features including flexible or pull-out sprays.

The space under the sink, that no-go-area of chaotic, but important, storage becomes perfectly tailored with an integrated waste or organisation system.

All of this with millimetre precision, premium quality and ingenious ideas to make kitchen life easier everyday.

All your kitchen tasks in one place. The BLANCO UNIT helps make the most of your kitchen sink area, transforming daily tasks into highlights. Drinks, preparation and cleaning in a space designed to suit your style and lifestyle. Sink, tap and organisation or waste systems, combined to create more time for what really matters. Discover how a BLANCO UNIT can make your kitchen life easier: blanco.co.uk/blancounit