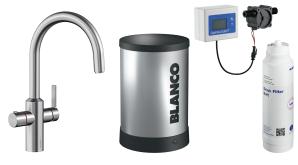

# IT'S GETTING HOT IN HERE.

drink.hot EVOL-S Pro semi-professional 4-in-1 mixer tap gives you an exact amount of 100°C filtered or perfectly filtered cold water at the touch of a button.

The only semi-professional mixer tap on the market that combines filtered boiling hot water and filtered cold water with a volume control dial and push activation: the drink.hot system cuts out boiling time and ensures pure refreshment with filtered water. Featuring separate spouts for standard and treated water that can be used simultaneously, multi-stage BWT filter system and super-strong titanium boiler, the drink.hot EVOL-S Pro has been engineered to be better.

The drink.hot system is part of the BLANCO UNIT drink.hot: choose a BLANCO boiling water tap, a premium sink or bowl and an in-cabinet waste or organisation system to suit your lifestyle. Discover our à la carte UNIT combinations: www.blanco.co.uk/ala

### Simply measured.

Choose between boiling filtered (red) or cold filtered (blue) with the control knob, set the amount of water you want between 100ml and 3 litres with the scaling wheel, tap the dial and the drink.hot EVOL-S Pro will deliver the volume of filtered boiling or cold water that you need.

### Dual spouts, dual spray, dual functionality.

Both the insulated boiling and cold filtered spout and the flexible standard water spout, with dual spray option, can be used simultaneously. This makes for a highly versatile and practical tap where you can complete tasks in tandem.

### Titanium as standard.

Bacteria and germs stand no chance in the hygienically flawless titanium hot water boiler, and since mains water is filtered before being heated, the result is clean, pure boiling water every time.