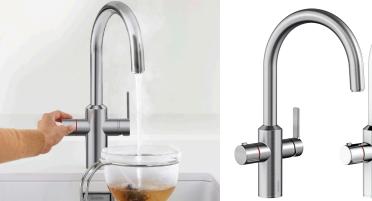

# IT'S GETTING HOT IN HERE.

drink.hot EVOL-S Pro semi-professional 4-in-1 mixer tap gives you an exact amount of 100°C filtered or perfectly filtered cold water at the touch of a button.

The only semi-professional mixer tap on the market that combines filtered boiling hot water and filtered cold water with a volume control dial and push activation: the drink.hot system cuts out boiling time and ensures pure refreshment with filtered water. Featuring separate spouts for standard and treated water that can be used simultaneously, multi-stage BWT filter system and super-strong titanium boiler, the drink.hot EVOL-S Pro has been engineered to be better.

# STRONG, SAFE, INSTANT HOT.

The **drink.hot TAMPERA** water system is a specification-busting 3-in-1, multi-stage filtered, true-boiling water tap with safety at it's core. Simply engineered to be better.