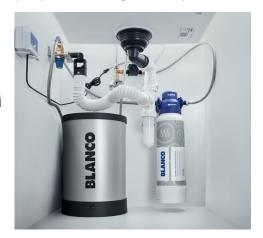

Our drinking water systems continue this approach, from the taps themselves to the custom-fit BWT filter, the super-strong titanium boiler to the digital control units that keep everything in check - every component has been engineered to be better. For example, where most competitors use stainless steel or copper in their hot water boilers, we use titanium because it is less likely to corrode or be affected by limescale over time - particularly important in hard water areas. Titanium is also more hygienic, so we can be sure that the perfectly filtered water that goes into the boiler is just as pure when you pour a nice hot cup of tea.

### drink.hot water system

The boiling water system at a glance:

- Filtered boiling water (EVOL-S = filtered cold too)
- · Standard warm and cold mains water
- A custom-fit BWT multi-stage filter
- Titanium hot water boiler
- Digital control box for system management

### drink.filter water system

The filtered water system at a glance:

- Filtered water (cold)
- Standard warm and cold mains water
- A custom-fit BWT multi-stage filter
- Digital flowmeter for filter management