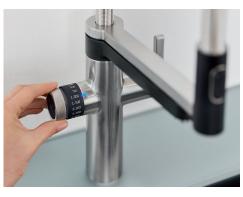

### Simply measured.

Choose between boiling filtered (red) or cold filtered (blue) with the control knob, set the amount of water you want between 100ml and 3 litres with the scaling wheel, tap the dial and the drink.hot EVOL-S Pro will deliver the volume of filtered boiling or cold water that you need.