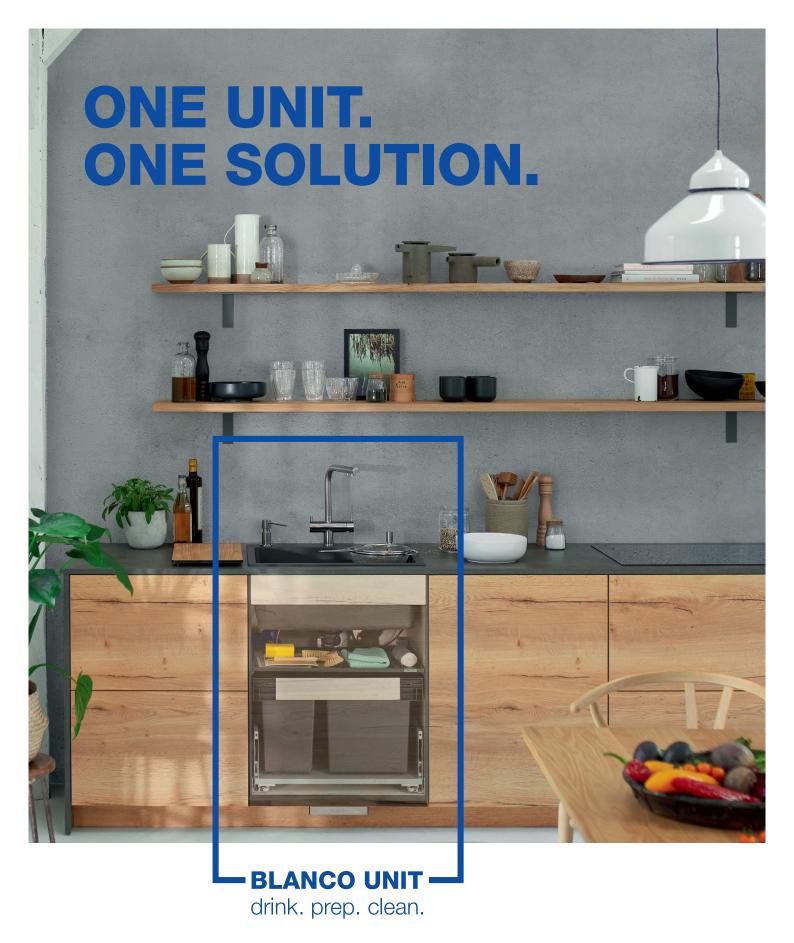

# **BLANCO UNIT.**A perfect combination.

As a specialist in creating premium water hub products, BLANCO offers the ideal combination of mixer tap, sink and waste management or organisational systems all in one cabinet. The BLANCO UNIT.

The space under the sink, that no-go-area of chaotic, but important, storage becomes perfectly tailored with an integrated waste or organisation system.

All of this with millimetre precision, premium quality and ingenious ideas to make kitchen life easier everyday.

All your kitchen tasks in one place. The BLANCO UNIT helps make the most of your kitchen sink area, transforming daily tasks into highlights. Drinks, preparation and cleaning in a space designed to suit your style and lifestyle. Sink, tap and organisation or waste systems, combined to create more time for what really matters. Discover how a BLANCO UNIT can make your kitchen life easier: blanco.co.uk/blancounit

Organisation and waste management systems for every need. Available in a range of sizes, cleanly set and perfectly adapted to base cabinet variations. Our integrated waste management systems do more than just control refuse and waste, while our organisation systems create calm and order to the chaotic space under the sink.