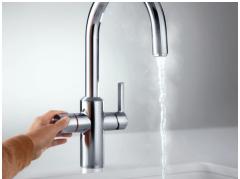

# IT'S GETTING HOT IN HERE.

drink.hot EVOL-S Pro semi-professional 4-in-1 mixer tap gives you an exact amount of 100°C filtered or perfectly filtered cold water at the touch of a button.

The only semi-professional mixer tap on the market that combines filtered boiling hot water and filtered cold water with a volume control dial and push activation: the drink.hot system cuts out boiling time and ensures pure refreshment with filtered water. Featuring separate spouts for standard and treated water that can be used simultaneously, multi-stage BWT filter system and super-strong titanium boiler, the drink.hot EVOL-S Pro has been engineered to be better.

### Dual spouts, dual spray, dual functionality.

Both the insulated boiling and cold filtered spout and the flexible standard water spout, with dual spray option, can be used simultaneously. This makes for a highly versatile and practical tap where you can complete tasks in tandem.