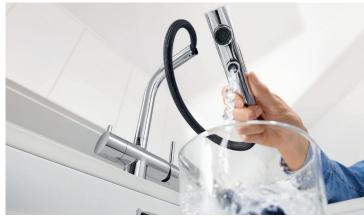

# IT'S GETTING HOT IN HERE.

drink.hot EVOL-S Pro semi-professional 4-in-1 mixer tap gives you an exact amount of 100°C filtered or perfectly filtered cold water at the touch of a button.

The only semi-professional mixer tap on the market that combines filtered boiling hot water and filtered cold water with a volume control dial and push activation: the drink.hot system cuts out boiling time and ensures pure refreshment with filtered water. Featuring separate spouts for standard and treated water that can be used simultaneously, multi-stage BWT filter system and super-strong titanium boiler, the drink.hot EVOL-S Pro has been engineered to be better.

### Simply measured.

Choose between boiling filtered (red) or cold filtered (blue) with the control knob, set the amount of water you want between 100ml and 3 litres with the scaling wheel, tap the dial and the drink.hot EVOL-S Pro will deliver the volume of filtered boiling or cold water that you need.

### Dual spouts, dual spray, dual functionality.

Both the insulated boiling and cold filtered spout and the flexible standard water spout, with dual spray option, can be used simultaneously. This makes for a highly versatile and practical tap where you can complete tasks in tandem.