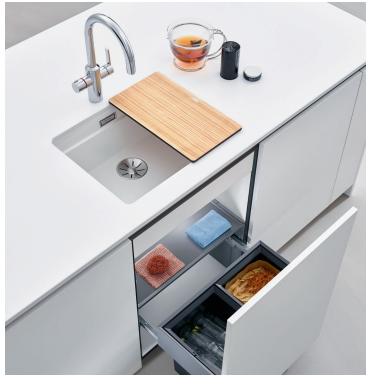

The space under the sink, that no-go-area of chaotic, but important, storage becomes perfectly tailored with an integrated waste or organisation system.

All of this with millimetre precision, premium quality and ingenious ideas to make kitchen life easier everyday.

Organisation and waste management systems for every need. Available in a range of sizes, cleanly set and perfectly adapted to base cabinet variations. Our integrated waste management systems do more than just control refuse and waste, while our organisation systems create calm and order to the chaotic space under the sink.

## Step 3: waste less space

Where once was chaos, with BLANCO organisation and waste management systems, now order and calm reside. Whether you are looking to organise your cleaning products, store pet paraphernalia or sort your dry recycling, we have a system for you. In fact, a few of them will do all three while leaving space for more.

Our range gives you options for most standard sized, hinged door or pull-out drawer units. These three, space-saving models are ideally suited for use in the same cabinet as a BLANCO drinking water system.