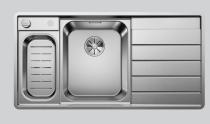

### Sinks for every style.

Our sinks are available in different sizes, with a range of installation methods and solutions for every standard base cabinet. Three high-quality materials also offer you the option of designing the BLANCO UNIT your way, beautiful SILGRANIT® stone composite, timeless stainless steel or luxurious ceramic. The choice is yours.

## Step 2: Which sink or bowl?

Select from a huge range of sinks and bowls for undermount or inset installation in premium materials; BLANCO's patented stone composite Silgranit®, high-quality 18/10 stainless steel or classic ceramic.

### **SILGRANIT®** Undermount

Bowls in a variety of colours, sizes and formats.

#### Stainless steel Undermount

Bowls in a variety of finishes, sizes and formats.

### **SILGRANIT®** Inset

Sinks with drainers and inset bowls.

### Stainless steel Inset

Sinks with drainers and inset bowls.