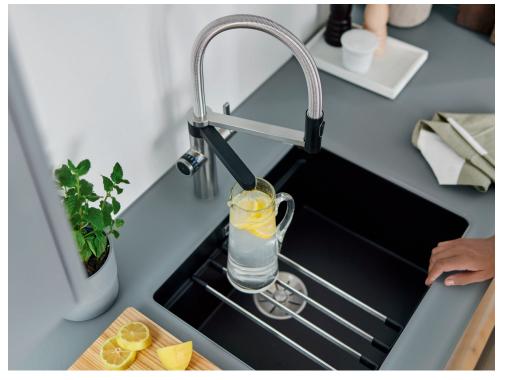

# IT'S GETTING HOT IN HERE.

drink.hot EVOL-S Pro semi-professional 4-in-1 mixer tap gives you an exact amount of 100°C filtered or perfectly filtered cold water at the touch of a button.

The only semi-professional mixer tap on the market that combines filtered boiling hot water and filtered cold water with a volume control dial and push activation: the drink.hot system cuts out boiling time and ensures pure refreshment with filtered water. Featuring separate spouts for standard and treated water that can be used simultaneously, multi-stage BWT filter system and super-strong titanium boiler, the drink.hot EVOL-S Pro has been engineered to be better.

### Dual spouts, dual spray, dual functionality.

Both the insulated boiling and cold filtered spout and the flexible standard water spout, with dual spray option, can be used simultaneously. This makes for a highly versatile and practical tap where you can complete tasks in tandem.

### Dual spouts, dual spray, dual functionality.

Both the cold filtered spout and the flexible standard water spout, with dual spray option, can be used simultaneously. This makes for a highly versatile and practical filter tap.

### Purely practical, effortlessly elegant.

The FONTAS-S II features a pull-out spout with dual hoses and two nozzles, delivering hot and cold flow from one and precious filtered water from another, keeping it instantly pure.