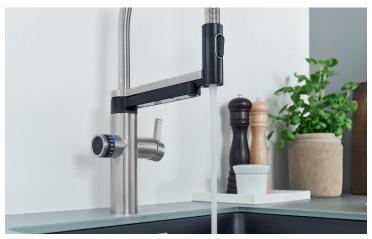

# IT'S GETTING HOT IN HERE.

drink.hot EVOL-S Pro semi-professional 4-in-1 mixer tap gives you an exact amount of 100°C filtered or perfectly filtered cold water at the touch of a button.

The only semi-professional mixer tap on the market that combines filtered boiling hot water and filtered cold water with a volume control dial and push activation: the drink.hot system cuts out boiling time and ensures pure refreshment with filtered water. Featuring separate spouts for standard and treated water that can be used simultaneously, multi-stage BWT filter system and super-strong titanium boiler, the drink.hot EVOL-S Pro has been engineered to be better.

### Dual spouts, dual spray, dual functionality.

Both the insulated boiling and cold filtered spout and the flexible standard water spout, with dual spray option, can be used simultaneously. This makes for a highly versatile and practical tap where you can complete tasks in tandem.