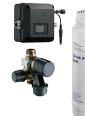

Our drinking water systems continue this approach, from the taps themselves to the custom-fit BWT filter, the super-strong titanium boiler to the digital control units that keep everything in check - every component has been engineered to be better. For example, where most competitors use stainless steel or copper in their hot water boilers, we use titanium because it is less likely to corrode or be affected by limescale over time - particularly important in hard water areas. Titanium is also more hygienic, so we can be sure that the perfectly filtered water that goes into the boiler is just as pure when you pour a nice hot cup of tea.

### drink.hot water system

The boiling water system at a glance:

- Filtered boiling water (EVOL-S = filtered cold too)
- · Standard warm and cold mains water
- A custom-fit BWT multi-stage filter
- Titanium hot water boiler
- Digital control box for system management

### drink.filter water system

The filtered water system at a glance:

- Filtered water (cold)
- Standard warm and cold mains water
- A custom-fit BWT multi-stage filter
- Digital flowmeter for filter management