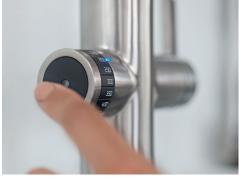

### Simply measured.

Choose between boiling filtered (red) or cold filtered (blue) with the control knob, set the amount of water you want between 100ml and 3 litres with the scaling wheel, tap the dial and the drink.hot EVOL-S Pro will deliver the volume of filtered boiling or cold water that you need.

### Simply measured.

Set the amount of filtered water on the rotary control, tap the button to start the flow.