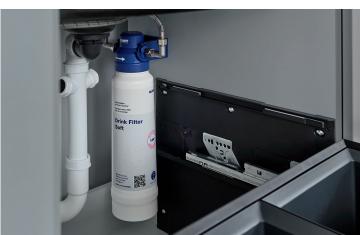

## drink.filter technology

The innovative, multi-stage BWT filter purifies mains cold water several times, getting rid of minute particles that can affect the taste. The long-lasting cartridge reduces chlorine content and softens the water, ensuring less limescale. The filter also removes heavy metals that can be present in mains drinking water and balances calcium content to just the right levels for the perfect taste.

### Cleverly hidden.

The BWT multi-stage filter can be mounted behind the SELECT II 60/2 Compact or to the side of the BOTTON II 30/2 integrated organisation system to save space in a standard 600mm cabinet.