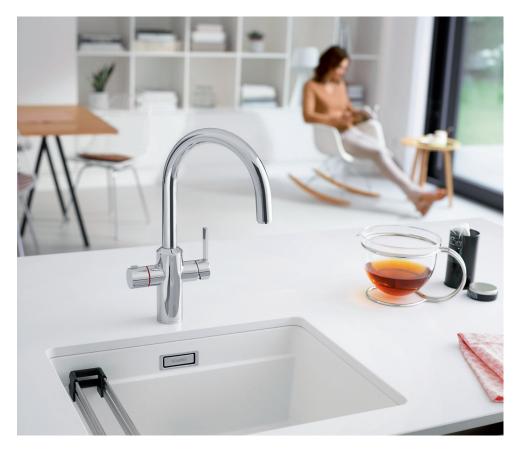

# **BLANCO UNIT.**A perfect combination.

As a specialist in creating premium water hub products, BLANCO offers the ideal combination of mixer tap, sink and waste management or organisational systems all in one cabinet. The BLANCO UNIT.

Day-to-day drink making, food preparation and cleaning now take place at a sophisticated sink area, combining all three tasks to perfection. Vegetables are peeled, washed and off-cuts disposed in just a few simple steps. Tea made simple with a boiling water tap, cool drinks created with pure filtered water and life made easier with features including flexible or pull-out sprays.

All your kitchen tasks in one place. The BLANCO UNIT helps make the most of your kitchen sink area, transforming daily tasks into highlights. Drinks, preparation and cleaning in a space designed to suit your style and lifestyle. Sink, tap and organisation or waste systems, combined to create more time for what really matters. Discover how a BLANCO UNIT can make your kitchen life easier: blanco.co.uk/blancounit