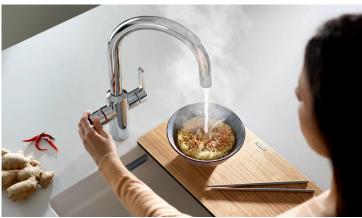

# IT'S GETTING HOT IN HERE.

drink.hot EVOL-S Pro semi-professional 4-in-1 mixer tap gives you an exact amount of 100°C filtered or perfectly filtered cold water at the touch of a button.

The only semi-professional mixer tap on the market that combines filtered boiling hot water and filtered cold water with a volume control dial and push activation: the drink.hot system cuts out boiling time and ensures pure refreshment with filtered water. Featuring separate spouts for standard and treated water that can be used simultaneously, multi-stage BWT filter system and super-strong titanium boiler, the drink.hot EVOL-S Pro has been engineered to be better.

### Dual spouts, dual spray, dual functionality.

Both the insulated boiling and cold filtered spout and the flexible standard water spout, with dual spray option, can be used simultaneously. This makes for a highly versatile and practical tap where you can complete tasks in tandem.