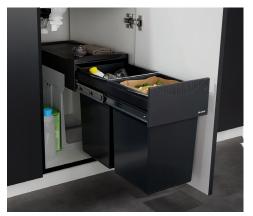

Organisation and waste management systems for every need. Available in a range of sizes, cleanly set and perfectly adapted to base cabinet variations. Our integrated waste management systems do more than just control refuse and waste, while our organisation systems create calm and order to the chaotic space under the sink.

## Step 3: waste less space

Where once was chaos, with BLANCO organisation and waste management systems, now order and calm reside. Whether you are looking to organise your cleaning products, store pet paraphernalia or sort your dry recycling, we have a system for you. In fact, a few of them will do all three while leaving space for more.

Our range gives you options for most standard sized, hinged door or pull-out drawer units. These three, space-saving models are ideally suited for use in the same cabinet as a BLANCO drinking water system.

The compact design is specifically for use with a drink.hot or drink.filter water system in a standard 600mm cabinet and the built in drawer runners create the perfect pull-out system.