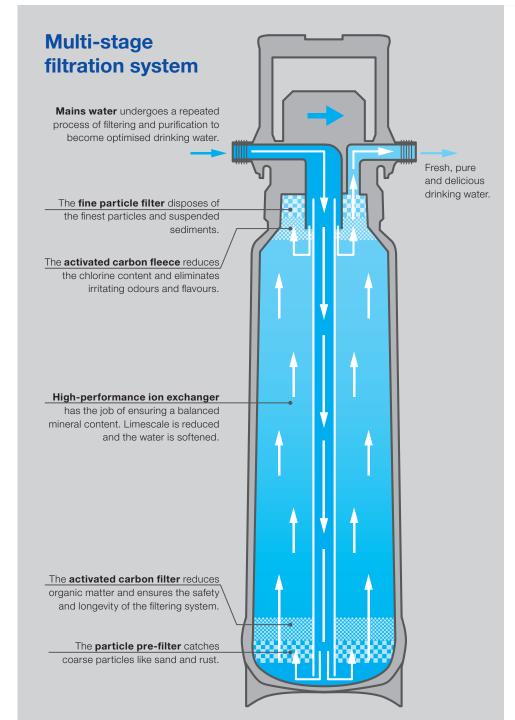

## drink.filter technology

The innovative, multi-stage BWT filter purifies mains cold water several times, getting rid of minute particles that can affect the taste. The long-lasting cartridge reduces chlorine content and softens the water, ensuring less limescale. The filter also removes heavy metals that can be present in mains drinking water and balances calcium content to just the right levels for the perfect taste.

Combined with the drink.hot boiler, mains water is filtered before heating. The titanium tanks hygienic properties ensure that the purity of the filtered water is maintained. So you can be sure of the perfect coffee or cup of tea every time.