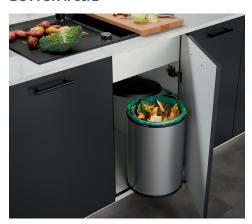

Organisation and waste management systems for every need. Available in a range of sizes, cleanly set and perfectly adapted to base cabinet variations. Our integrated waste management systems do more than just control refuse and waste, while our organisation systems create calm and order to the chaotic space under the sink.

## Step 3: waste less space

Where once was chaos, with BLANCO organisation and waste management systems, now order and calm reside. Whether you are looking to organise your cleaning products, store pet paraphernalia or sort your dry recycling, we have a system for you. In fact, a few of them will do all three while leaving space for more.