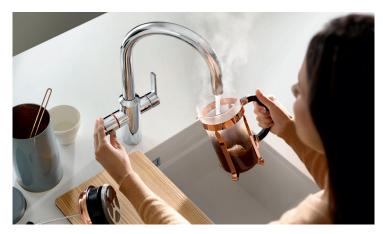

# IT'S GETTING HOT IN HERE.

drink.hot EVOL-S Pro semi-professional 4-in-1 mixer tap gives you an exact amount of 100°C filtered or perfectly filtered cold water at the touch of a button.

The only semi-professional mixer tap on the market that combines filtered boiling hot water and filtered cold water with a volume control dial and push activation: the drink.hot system cuts out boiling time and ensures pure refreshment with filtered water. Featuring separate spouts for standard and treated water that can be used simultaneously, multi-stage BWT filter system and super-strong titanium boiler, the drink.hot EVOL-S Pro has been engineered to be better.

### Simply measured.

Choose between boiling filtered (red) or cold filtered (blue) with the control knob, set the amount of water you want between 100ml and 3 litres with the scaling wheel, tap the dial and the drink.hot EVOL-S Pro will deliver the volume of filtered boiling or cold water that you need.