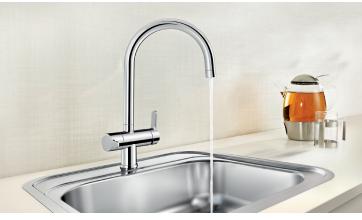

# STUNNING, PRECISE, **PURELY FILTERED.**

The drink.filter EVOL-S Pro provides pure water and pure bliss thanks to multi-stage filter technology and a filtered water measuring function.

Noticeably refined water and a clear conscience, all thanks to the drink filter system. In addition to limescale, the BWT multi-stage filter installed in the base cabinet reduces the heavy metal and chlorine content. This not only improves the taste of the water, but also protects your kitchen and supports a healthy lifestyle. Choose between filtered water via the unique measuring function or standard tap water as required. And enjoy added flexibility thanks to the flexible, dual spray spout.

### Dual spouts, dual spray, dual functionality.

Both the cold filtered spout and the flexible standard water spout, with dual spray option, can be used simultaneously. This makes for a highly versatile and practical filter tap.

### Simply measured.

Set the amount of filtered water on the rotary control, tap the button to start the flow.