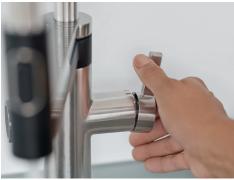

### Simply measured.

Choose between boiling filtered (red) or cold filtered (blue) with the control knob, set the amount of water you want between 100ml and 3 litres with the scaling wheel, tap the dial and the drink.hot EVOL-S Pro will deliver the volume of filtered boiling or cold water that you need.

### Simply measured.

Set the amount of filtered water on the rotary control, tap the button to start the flow.