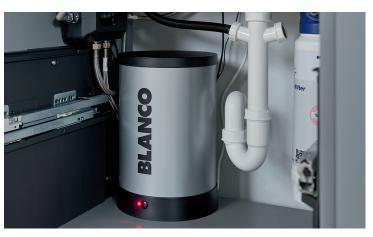

Our drinking water systems continue this approach, from the taps themselves to the custom-fit BWT filter, the super-strong titanium boiler to the digital control units that keep everything in check - every component has been engineered to be better. For example, where most competitors use stainless steel or copper in their hot water boilers, we use titanium because it is less likely to corrode or be affected by limescale over time - particularly important in hard water areas. Titanium is also more hygienic, so we can be sure that the perfectly filtered water that goes into the boiler is just as pure when you pour a nice hot cup of tea.

Combined with the drink.hot boiler, mains water is filtered before heating. The titanium tanks hygienic properties ensure that the purity of the filtered water is maintained. So you can be sure of the perfect coffee or cup of tea every time.