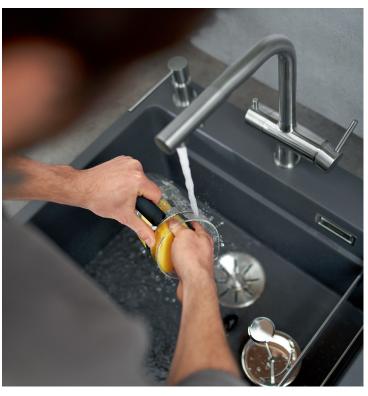

# IT'S GETTING HOT IN HERE.

drink.hot EVOL-S Pro semi-professional 4-in-1 mixer tap gives you an exact amount of 100°C filtered or perfectly filtered cold water at the touch of a button.

The only semi-professional mixer tap on the market that combines filtered boiling hot water and filtered cold water with a volume control dial and push activation: the drink.hot system cuts out boiling time and ensures pure refreshment with filtered water. Featuring separate spouts for standard and treated water that can be used simultaneously, multi-stage BWT filter system and super-strong titanium boiler, the drink.hot EVOL-S Pro has been engineered to be better.

### Simply measured.

Choose between boiling filtered (red) or cold filtered (blue) with the control knob, set the amount of water you want between 100ml and 3 litres with the scaling wheel, tap the dial and the drink.hot EVOL-S Pro will deliver the volume of filtered boiling or cold water that you need.

### Dual spouts, dual spray, dual functionality.

Both the insulated boiling and cold filtered spout and the flexible standard water spout, with dual spray option, can be used simultaneously. This makes for a highly versatile and practical tap where you can complete tasks in tandem.