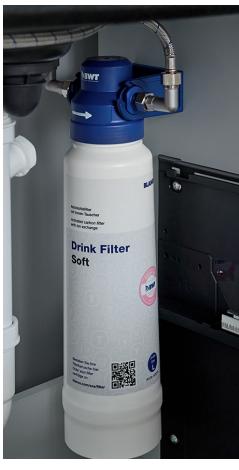

Our drinking water systems continue this approach, from the taps themselves to the custom-fit BWT filter, the super-strong titanium boiler to the digital control units that keep everything in check - every component has been engineered to be better. For example, where most competitors use stainless steel or copper in their hot water boilers, we use titanium because it is less likely to corrode or be affected by limescale over time - particularly important in hard water areas. Titanium is also more hygienic, so we can be sure that the perfectly filtered water that goes into the boiler is just as pure when you pour a nice hot cup of tea.

### drink.filter water system

The filtered water system at a glance:

- Filtered water (cold)
- Standard warm and cold mains water
- A custom-fit BWT multi-stage filter
- Digital flowmeter for filter management

## drink.filter technology

The innovative, multi-stage BWT filter purifies mains cold water several times, getting rid of minute particles that can affect the taste. The long-lasting cartridge reduces chlorine content and softens the water, ensuring less limescale. The filter also removes heavy metals that can be present in mains drinking water and balances calcium content to just the right levels for the perfect taste.