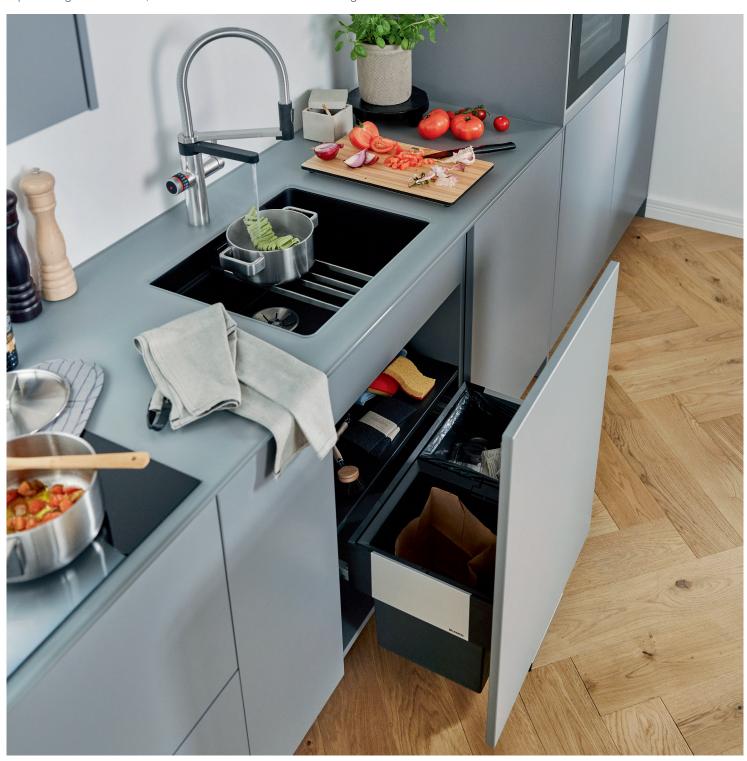

# **BLANCO UNIT.**A perfect combination.

As a specialist in creating premium water hub products, BLANCO offers the ideal combination of mixer tap, sink and waste management or organisational systems all in one cabinet. The BLANCO UNIT.

Day-to-day drink making, food preparation and cleaning now take place at a sophisticated sink area, combining all three tasks to perfection. Vegetables are peeled, washed and off-cuts disposed in just a few simple steps. Tea made simple with a boiling water tap, cool drinks created with pure filtered water and life made easier with features including flexible or pull-out sprays.

The space under the sink, that no-go-area of chaotic, but important, storage becomes perfectly tailored with an integrated waste or organisation system.

All of this with millimetre precision, premium quality and ingenious ideas to make kitchen life easier everyday.

All your kitchen tasks in one place. The BLANCO UNIT helps make the most of your kitchen sink area, transforming daily tasks into highlights. Drinks, preparation and cleaning in a space designed to suit your style and lifestyle. Sink, tap and organisation or waste systems, combined to create more time for what really matters. Discover how a BLANCO UNIT can make your kitchen life easier: blanco.co.uk/blancounit