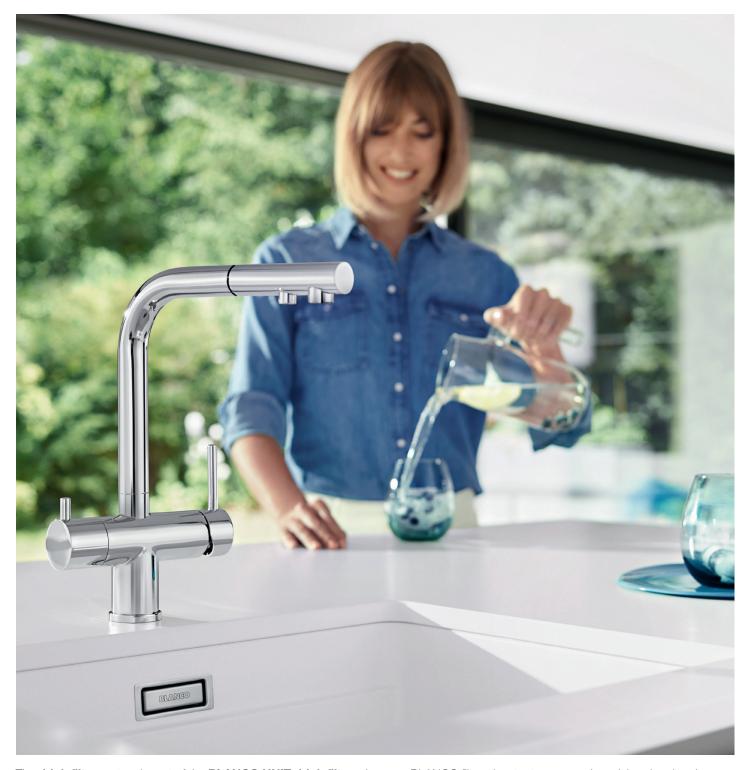

# STUNNING, PRECISE, **PURELY FILTERED.**

The drink.filter EVOL-S Pro provides pure water and pure bliss thanks to multi-stage filter technology and a filtered water measuring function.

Noticeably refined water and a clear conscience, all thanks to the drink filter system. In addition to limescale, the BWT multi-stage filter installed in the base cabinet reduces the heavy metal and chlorine content. This not only improves the taste of the water, but also protects your kitchen and supports a healthy lifestyle. Choose between filtered water via the unique measuring function or standard tap water as required. And enjoy added flexibility thanks to the flexible, dual spray spout.

### Dual spouts, dual spray, dual functionality.

Both the cold filtered spout and the flexible standard water spout, with dual spray option, can be used simultaneously. This makes for a highly versatile and practical filter tap.