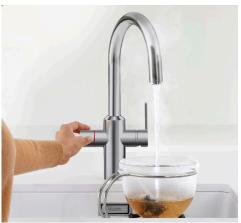

# STRONG, SAFE, INSTANT HOT.

The **drink.hot TAMPERA** water system is a specification-busting 3-in-1, multi-stage filtered, true-boiling water tap with safety at it's core. Simply engineered to be better.

Everything about the drink.hot TAMPERA system is quality. From the 100°C filtered water and the build quality, the expertly engineered 4 litre titanium boiler and digital control feature to the anti-spray boiling water flow, insulated spout and child-safe auto-off control lever. Available in classic chrome or stunning stainless PVD Steel.