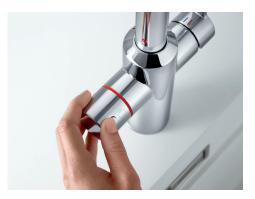

### Simply measured.

Choose between boiling filtered (red) or cold filtered (blue) with the control knob, set the amount of water you want between 100ml and 3 litres with the scaling wheel, tap the dial and the drink.hot EVOL-S Pro will deliver the volume of filtered boiling or cold water that you need.

### Simply measured.

Set the amount of filtered water on the rotary control, tap the button to start the flow.