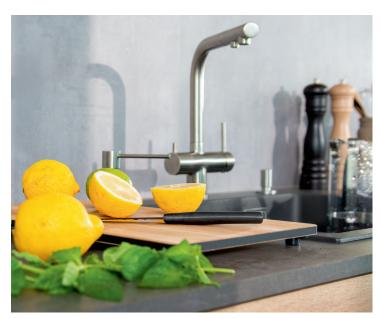

# STUNNING, PRECISE, **PURELY FILTERED.**

The drink.filter EVOL-S Pro provides pure water and pure bliss thanks to multi-stage filter technology and a filtered water measuring function.

Noticeably refined water and a clear conscience, all thanks to the drink filter system. In addition to limescale, the BWT multi-stage filter installed in the base cabinet reduces the heavy metal and chlorine content. This not only improves the taste of the water, but also protects your kitchen and supports a healthy lifestyle. Choose between filtered water via the unique measuring function or standard tap water as required. And enjoy added flexibility thanks to the flexible, dual spray spout.

### Dual spouts, dual spray, dual functionality.

Both the cold filtered spout and the flexible standard water spout, with dual spray option, can be used simultaneously. This makes for a highly versatile and practical filter tap.

### Simply measured.

Set the amount of filtered water on the rotary control, tap the button to start the flow.