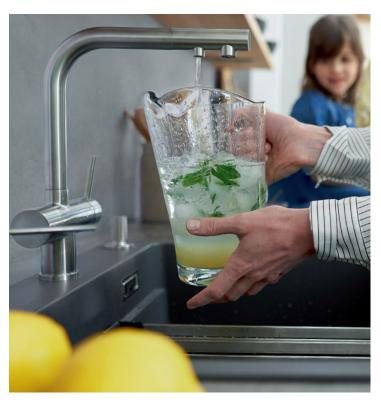

### drink.filter water system

The filtered water system at a glance:

- Filtered water (cold)
- Standard warm and cold mains water
- A custom-fit BWT multi-stage filter
- Digital flowmeter for filter management

## drink.filter technology

The innovative, multi-stage BWT filter purifies mains cold water several times, getting rid of minute particles that can affect the taste. The long-lasting cartridge reduces chlorine content and softens the water, ensuring less limescale. The filter also removes heavy metals that can be present in mains drinking water and balances calcium content to just the right levels for the perfect taste.

# STUNNING, PRECISE, **PURELY FILTERED.**

The drink.filter EVOL-S Pro provides pure water and pure bliss thanks to multi-stage filter technology and a filtered water measuring function.

Noticeably refined water and a clear conscience, all thanks to the drink filter system. In addition to limescale, the BWT multi-stage filter installed in the base cabinet reduces the heavy metal and chlorine content. This not only improves the taste of the water, but also protects your kitchen and supports a healthy lifestyle. Choose between filtered water via the unique measuring function or standard tap water as required. And enjoy added flexibility thanks to the flexible, dual spray spout.

### Pure water, purely practical.

The BLANCO UNIT with a drink.filter at its heart is a perfectly coordinated mix of tap, sink and organisation system to ensure smooth work flows to fit your style and suit your lifestyle.