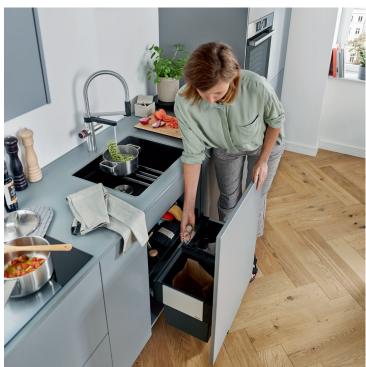

The space under the sink, that no-go-area of chaotic, but important, storage becomes perfectly tailored with an integrated waste or organisation system.

All of this with millimetre precision, premium quality and ingenious ideas to make kitchen life easier everyday.

Organisation and waste management systems for every need. Available in a range of sizes, cleanly set and perfectly adapted to base cabinet variations. Our integrated waste management systems do more than just control refuse and waste, while our organisation systems create calm and order to the chaotic space under the sink.

## Step 3: waste less space

Where once was chaos, with BLANCO organisation and waste management systems, now order and calm reside. Whether you are looking to organise your cleaning products, store pet paraphernalia or sort your dry recycling, we have a system for you. In fact, a few of them will do all three while leaving space for more.