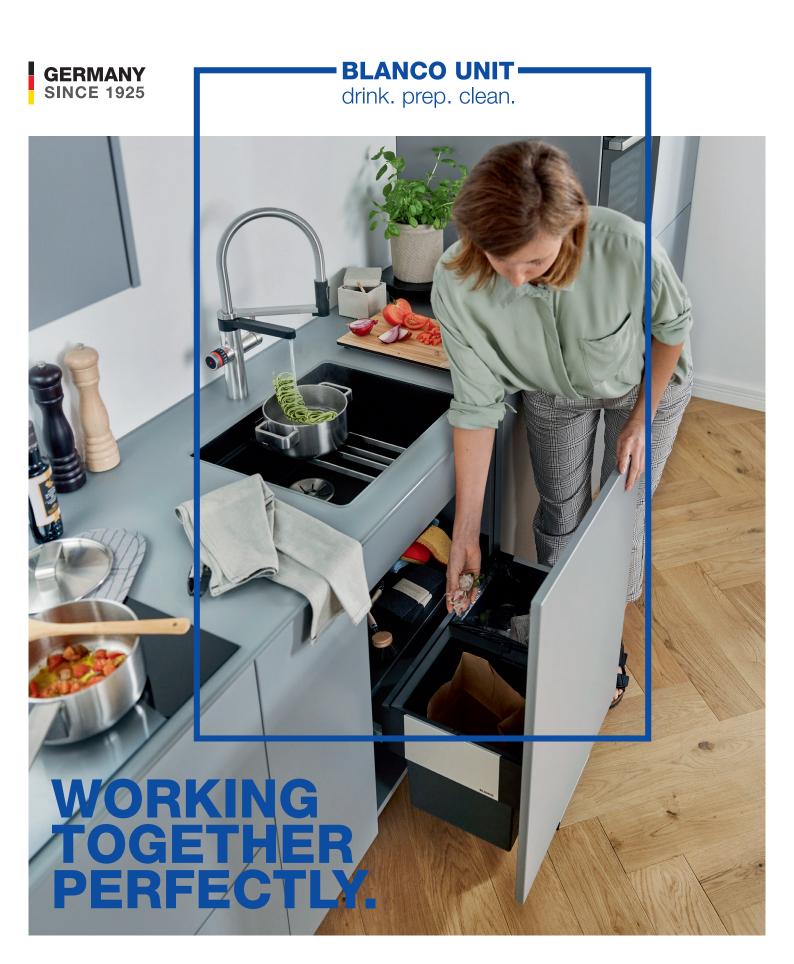

# **BLANCO UNIT.**A perfect combination.

As a specialist in creating premium water hub products, BLANCO offers the ideal combination of mixer tap, sink and waste management or organisational systems all in one cabinet. The BLANCO UNIT.

Day-to-day drink making, food preparation and cleaning now take place at a sophisticated sink area, combining all three tasks to perfection. Vegetables are peeled, washed and off-cuts disposed in just a few simple steps. Tea made simple with a boiling water tap, cool drinks created with pure filtered water and life made easier with features including flexible or pull-out sprays.

The space under the sink, that no-go-area of chaotic, but important, storage becomes perfectly tailored with an integrated waste or organisation system.

All of this with millimetre precision, premium quality and ingenious ideas to make kitchen life easier everyday.

All your kitchen tasks in one place. The BLANCO UNIT helps make the most of your kitchen sink area, transforming daily tasks into highlights. Drinks, preparation and cleaning in a space designed to suit your style and lifestyle. Sink, tap and organisation or waste systems, combined to create more time for what really matters. Discover how a BLANCO UNIT can make your kitchen life easier: blanco.co.uk/blancounit